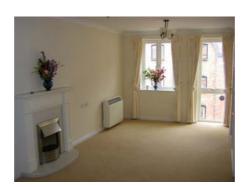

## **ACCOMMODATION**

- Two Bedrooms
- Sitting room
- Kitchen
- Shower room

Two bedroom second floor apartment with approximate room dimensions as follows: Entrance Hall with linen cupboard. Sitting Room (18'5" x 10'4" max) Kitchen (9' x 5'8") Bedroom 1 (17'6" including double wardrobe x 9'6") Bedroom 2 (10'4"max x 9'5") Shower room.