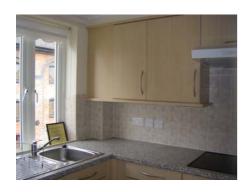

## **ACCOMMODATION**

- Two Bedrooms
- Sitting room
- Kitchen
- Shower room

Two bedroom second floor apartment with approximate room dimensions as follows: Entrance Hall with linen cupboard. Sitting Room (18'5" x 10'4" max) Kitchen (9' x 5'8") Bedroom 1 (17'6" including double wardrobe x 9'6") Bedroom 2 (10'4"max x 9'5") Shower room.