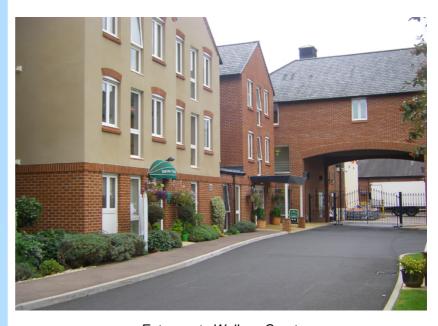

# Price £139,950 leasehold

An attractive two-bedroom second floor retirement apartment on a new development.

Entrance to Wallace Court. (55+ Picture Library)

West elevation at Wallace Court. (55+ Picture Library)

Wallace Court is situated off Station Street close to shops in the centre of Ross-on-Wye. The development consists of 40 flats with access through a central arch and was completed in 2006.

Ross-on-Wye is an attractive old market town lying just to the west of the famous river and mentioned in Domesday as Rosse with a church and a mill. The beautiful church today can be seen from miles around and the town has an attractive shopping centre with many old buildings including the 17<sup>th</sup> century red sandstone Market House. There are regular bus services to both Ledbury and Gloucester. Goodrich Castle, just a few miles to the south, is one of the many castles erected to protect the county from Welsh incursions in the middle ages.