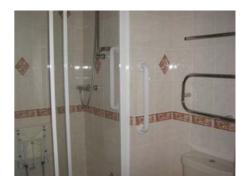

## **ACCOMMODATION**

- Two Bedrooms
- Sitting room
- Kitchen
- Shower room

Two bedroom second floor apartment with approximate room dimensions as follows: Entrance Hall with linen cupboard. Sitting Room (18'5" x 10'4" max) Kitchen (9' x 5'8") Bedroom 1 (17'6" including double wardrobe x 9'6") Bedroom 2 (10'4"max x 9'5") Shower room.